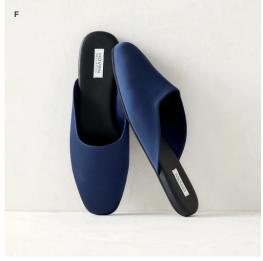

E Linen Cutout Slides in Natural, E07452 \$128 F Suede Cutout Slides in True Navy, F07452 \$128

G Pebbled Cutout Slides in Fawn, G07452 \$128 H Pebbled Cutout Slides in Black, H07452 \$128