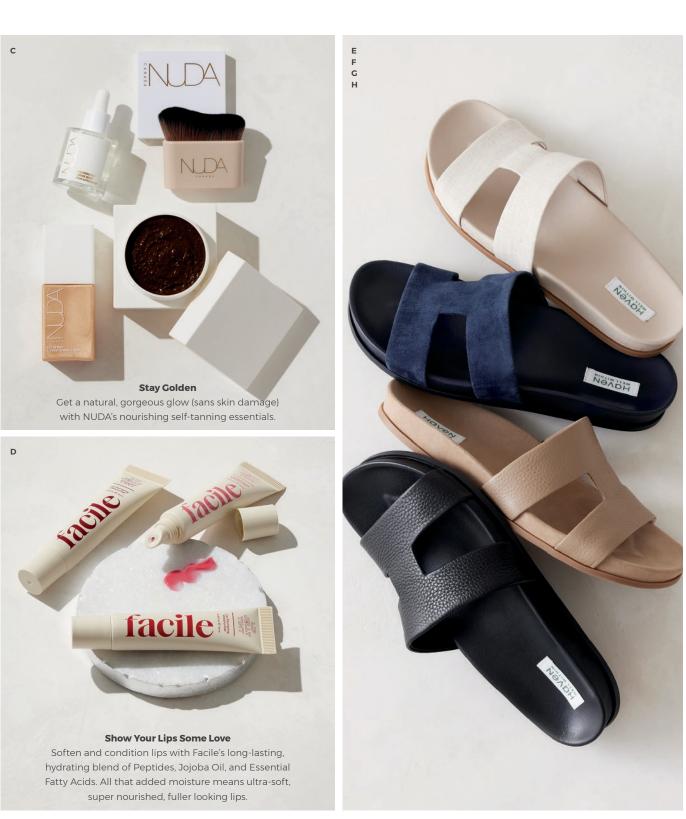

### Simple pleasures

A Silky Maxi Dress in Citron, A06452 \$198 B Knot Stitch Oversized Cardigan in Ivory, B06452 \$158

C Explore the NUDA self-tanning collection at havenwellwithin.com D Facile Tinted Lip Jelly Set D07452 \$30

E Linen Cutout Slides in Natural, E07452 \$128 F Suede Cutout Slides in True Navy, F07452 \$128

G Pebbled Cutout Slides in Fawn, G07452 \$128 H Pebbled Cutout Slides in Black, H07452 \$128